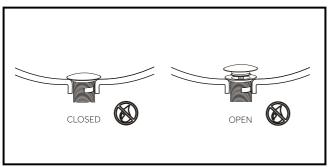

Step 4 Finally, adjust the link and drain lever position to ensure the drain can be fully opened and closed. Run water into the washbasin to ensure drain is functioning well and inspect all the connections for leak.