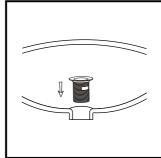

Step 2 Place rubber gasket in place over the drain From underneath of basin, reattach the hole in basin, follow by inserting the flange flange to drain body by threading it in into the drain hole.

clockwise direction.