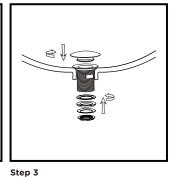

Step 2 Place rubber gasket in place over the drain From underneath of basin, reattach the hole in basin, follow by inserting the flange flange to drain body by threading it in into the drain hole.

clockwise direction.